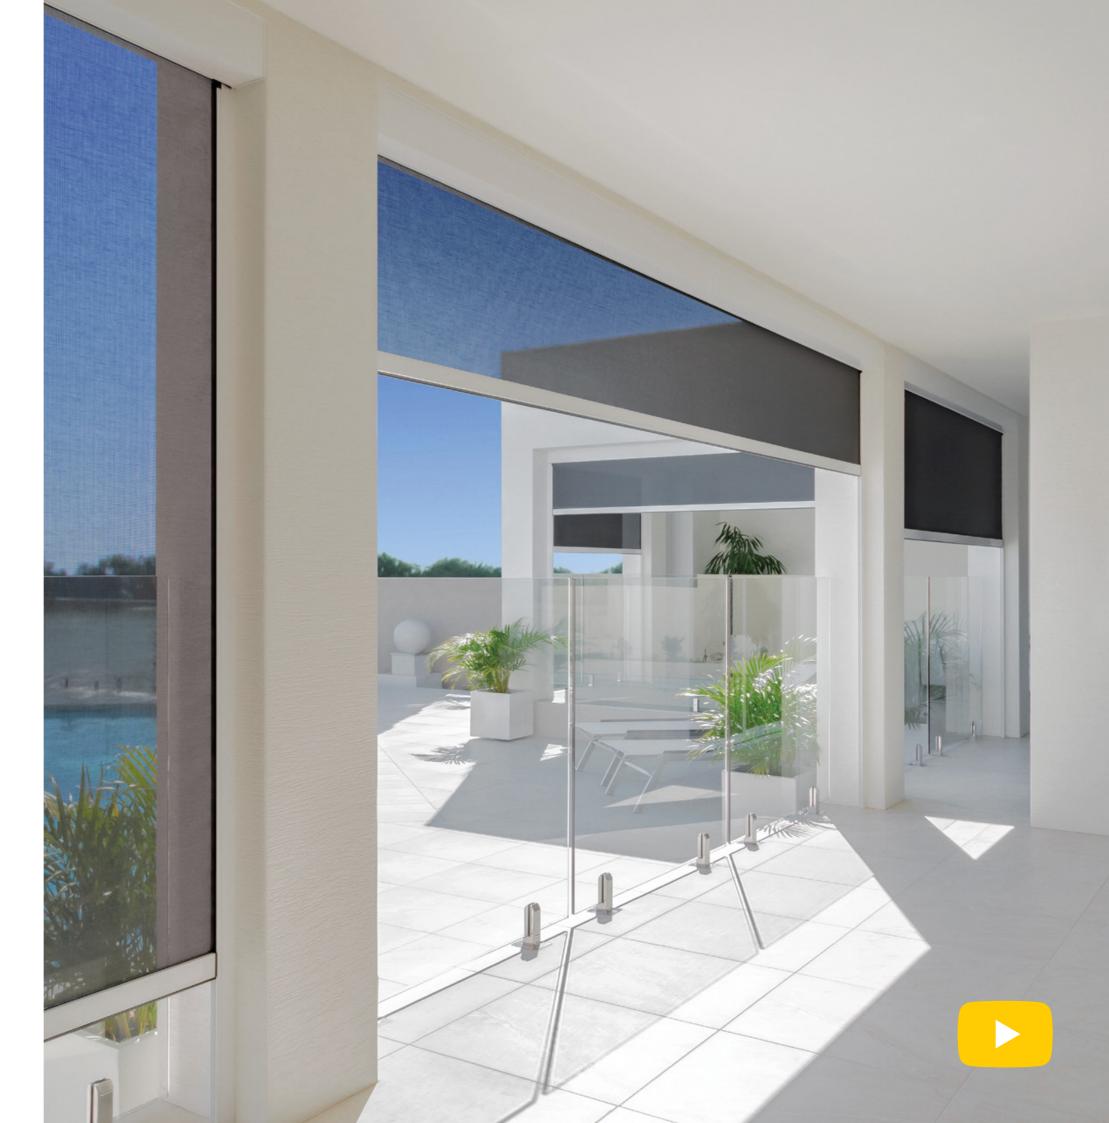

Box 190 Box 160 Box 120

One action Ultra-Lock

Exclusive to Zipscreen, the patented Ultra-Lock is a hidden locking mechanism that integrates into the side channel of the system. The result? A secure and tensioned blind with an ultra-smooth taut fabric finish.