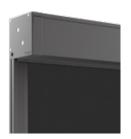

# Customised headbox configuration

Zipscreen's headboxes are manufactured from high quality aluminum featuring a square, modern profile. From the sleek and compact Box 120 to the adaptable Box 160 and the robust Box 190, each option is engineered for consistent aesthetics and seamless integration.

Box 190 Box 160 Box 120

One action Ultra-Lock

Exclusive to Zipscreen, the patented Ultra-Lock is a hidden locking mechanism that integrates into the side channel of the system. The result? A secure and tensioned blind with an ultra-smooth taut fabric finish.