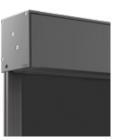

# Customised headbox configuration

Zipscreen's headboxes are manufactured from high quality aluminum featuring a square, modern profile. From the sleek and compact Box 120 to the adaptable Box 160 and the robust Box 190, each option is engineered for consistent aesthetics and seamless integration.

Box 190 Box 160 Box 120

One action Ultra-Lock

Exclusive to Zipscreen, the patented Ultra-Lock is a hidden locking mechanism that integrates into the side channel of the system. The result? A secure and tensioned blind with an ultra-smooth taut fabric finish.