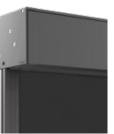

# Customised headbox configuration

Zipscreen's headboxes are manufactured from high quality aluminum featuring a square, modern profile. From the sleek and compact Box 120 to the adaptable Box 160 and the robust Box 190, each option is engineered for consistent aesthetics and seamless integration.

Box 190 Box 160 Box 120

One action Ultra-Lock

Exclusive to Zipscreen, the patented Ultra-Lock is a hidden locking mechanism that integrates into the side channel of the system. The result? A secure and tensioned blind with an ultra-smooth taut fabric finish.