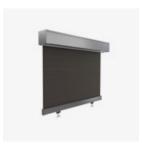

# Customised headbox configuration

Zipscreen's headboxes are manufactured from high quality aluminum featuring a square, modern profile. From the sleek and compact Box 120 to the adaptable Box 160 and the robust Box 190, each option is engineered for consistent aesthetics and seamless integration.

Box 190 Box 160 Box 120

One action Ultra-Lock

Exclusive to Zipscreen, the patented Ultra-Lock is a hidden locking mechanism that integrates into the side channel of the system. The result? A secure and tensioned blind with an ultra-smooth taut fabric finish.