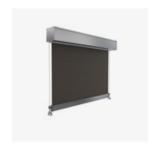

# Customised headbox configuration

Zipscreen's headboxes are manufactured from high quality aluminum featuring a square, modern profile. From the sleek and compact Box 120 to the adaptable Box 160 and the robust Box 190, each option is engineered for consistent aesthetics and seamless integration.

Box 190 Box 160 Box 120

One action Ultra-Lock

Exclusive to Zipscreen, the patented Ultra-Lock is a hidden locking mechanism that integrates into the side channel of the system. The result? A secure and tensioned blind with an ultra-smooth taut fabric finish.