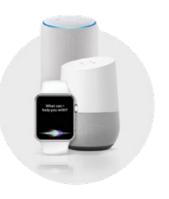

### **Motorised**

Power your Zipscreen using a wired or battery powered motor. Enjoy effortless and convenient operation with the simple touch of a button or handsfree voice control.

Smartphone control

Voice control